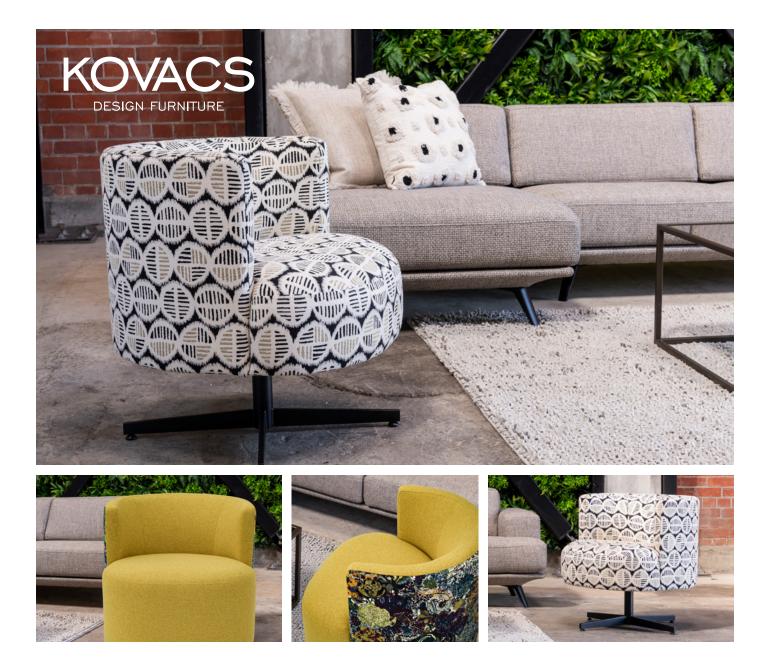

## TANGO CHAIR

For those who are passionate about style and colour the design of the Tango dances to a different beat. It's backed by a solid stance too – the sturdy frame construction and resilient seat foam works well with the web seat suspension system to ensure lasting comfort. For a change in tempo the Tango can also be made in leather or fabric, with the option of the grounded swivel or new star base swivel.